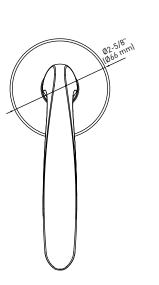

#### **SPECIFICATIONS**

- UNIVERSAL 6-IN-1 LATCH: DRIVE IN, SQUARE MORTISE AND RADIUS CORNER WITH ADJUSTABLE BACKSET: 2-3/8" (60 mm) - 2-3/4" (70 mm)
- STANDARD BORE HOLES: 2-1/8" (54 mm)
- FITS STANDARD DOOR THICKNESS: 1-3/8" (35 mm) 1-3/4" (45 mm)
- FULL LIP RADIUS CORNER STRIKE WITH ADJUSTABLE TAB STANDARD: 1-3/4" x 2-1/4" (45 mm x 57 mm)