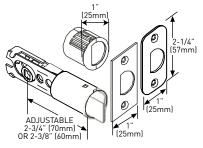

#### **SPECIFICATIONS**

- UNIVERSAL 6-IN-1 LATCH: DRIVE IN, SQUARE MORTISE AND RADIUS CORNER WITH ADJUSTABLE BACKSET: 2-3/8" (60 mm) - 2-3/4" (70 mm)
- STANDARD BORE HOLES: 2-1/8" (54 mm)
- FITS STANDARD DOOR THICKNESS: 1-3/8" (35 mm) 1-3/4" (45 mm)
- FULL LIP RADIUS CORNER STRIKE WITH ADJUSTABLE TAB STANDARD: 1-3/4" x 2-1/4" (45 mm x 57 mm)