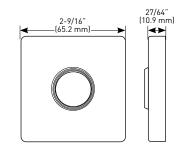

### **SQUARE ROSE KIT OPTION**

#### SQUARE CONTEMPORARY ROSE KIT

| BUILDER PACK      | AGED BRONZE 10B+ | SATIN NICKEL 15 | MATTE BLACK 19 | POLISHED CHROME 26 | SATIN CHROME 26D | CASE QTY |
|-------------------|------------------|-----------------|----------------|--------------------|------------------|----------|
| Privacy           | 30-SQR0024BRN    | 30-SQR0024SN    | 30-SQR0024BLK  | 30-SQR0024PC       | 30-SQR0024SC     | 10       |
| Passage           | 30-SQR0034BRN    | 30-SQR0034SN    | 30-SQR0034BLK  | 30-SQR0034PC       | 30-SQR0024SC     | 10       |
| Dummy/Inside trim | 30-SQR0044BRN    | 30-SQR0044SN    | 30-SQR0044BLK  | 30-SQR0044PC       | 30-SQR0024SC     | 10       |