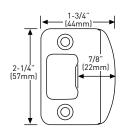

#### **SPECIFICATIONS**

- UNIVERSAL 6-IN-1 LATCH: DRIVE IN, SQUARE MORTISE AND RADIUS CORNER WITH ADJUSTABLE BACKSET: 2-3/8" (60 mm) - 2-3/4" (70 mm)
- STANDARD BORE HOLES: 2-1/8" (54 mm)
- FITS STANDARD DOOR THICKNESS: 1-3/8" (35 mm) 1-3/4" (45 mm)
- FULL LIP RADIUS CORNER STRIKE WITH ADJUSTABLE TAB STANDARD: 1-3/4" x 2-1/4" (45 mm x 57 mm)