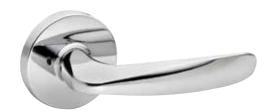

## LINE

PREMIER HELSINKI

#### **SPECIFICATIONS**

- UNIVERSAL 6-IN-1 LATCH: DRIVE IN, SQUARE MORTISE AND RADIUS CORNER WITH ADJUSTABLE BACKSET: 2-3/8" (60 mm) - 2-3/4" (70 mm)
- STANDARD BORE HOLES: 2-1/8" (54 mm)
- FITS STANDARD DOOR THICKNESS: 1-3/8" (35 mm) 1-3/4" (45 mm)
- FULL LIP RADIUS CORNER STRIKE WITH ADJUSTABLE TAB STANDARD: 1-3/4" x 2-1/4" (45 mm x 57 mm)