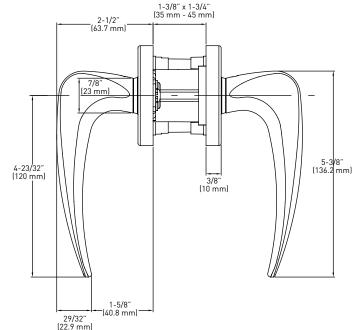

#### **SPECIFICATIONS**

- UNIVERSAL 6-IN-1 LATCH: DRIVE IN, SQUARE MORTISE AND RADIUS CORNER WITH ADJUSTABLE BACKSET: 2-3/8" (60 mm) - 2-3/4" (70 mm)
- STANDARD BORE HOLES: 2-1/8" (54 mm)
- FITS STANDARD DOOR THICKNESS: 1-3/8" (35 mm) 1-3/4" (45 mm)
- FULL LIP RADIUS CORNER STRIKE WITH ADJUSTABLE TAB STANDARD: 1-3/4" x 2-1/4" (45 mm x 57 mm)